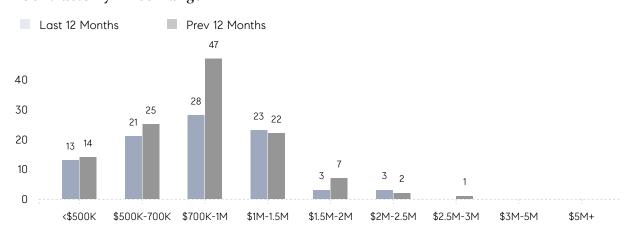

|
|                | AVERAGE SOLD PRICE | \$570,000  | \$1,006,211 | -43%      |
|                | # OF CONTRACTS     | 3          | 8           | -62%      |
|                | NEW LISTINGS       | 10         | 11          | -9%       |
| Condo/Co-op/TH | AVERAGE DOM        | 158        | -           | -         |
|                | % OF ASKING PRICE  | 103%       | -           |           |
|                | AVERAGE SOLD PRICE | \$999,500  | -           | -         |
|                | # OF CONTRACTS     | 0          | 3           | 0%        |
|                | NEW LISTINGS       | 2          | 3           | -33%      |
|                |                    |            |             |           |

# Watchung

MARCH 2023

### Monthly Inventory



### Contracts By Price Range



### Listings By Price Range



# COMPASS



Compass makes no representations or warranties, express or implied, with respect to future market conditions or prices of residential product at the time the subject property or any competitive property is complete and ready for occupancy or with respect to any report, study, finding, recommendation or other information provided by Compass herein. Moreover, no warranty, express or implied, is made or should be assumed regarding the accuracy, adequacy, completeness, legality, reliability, merchantability or fitness for a particular purpose of any information, in part or whole, contained herein. All material is presented with the understanding that Compass shall not be deemed to provide legal, accounting or other professional services. This is no