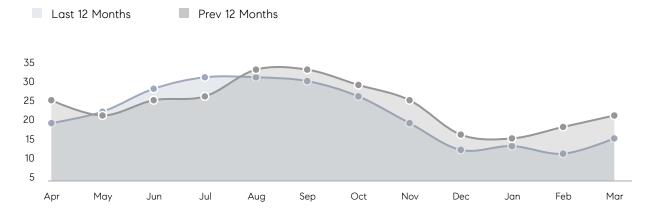

| 102%       | 103%        |           |
|                | AVERAGE SOLD PRICE | \$570,000  | \$1,006,211 | -43%      |
|                | # OF CONTRACTS     | 3          | 8           | -62%      |
|                | NEW LISTINGS       | 10         | 11          | -9%       |
| Condo/Co-op/TH | AVERAGE DOM        | 158        | -           | -         |
|                | % OF ASKING PRICE  | 103%       | -           |           |
|                | AVERAGE SOLD PRICE | \$999,500  | -           | -         |
|                | # OF CONTRACTS     | 0          | 3           | 0%        |
|                | NEW LISTINGS       | 2          | 3           | -33%      |
|                |                    |            |             |           |

# Watchung

MARCH 2023

### Monthly Inventory



### Contracts By Price Range



### Listings By Price Range



# COMPASS



Compass makes no representations or warranties, express or implied, with respect to future market conditions or prices of residential product at the time the subject property or any competitive property is complete and ready for occupancy or with respect to any report, study, finding, recommendation or other information provided by Compass herein. Moreover, no warranty, express or implied, is made or should be assumed regarding the accuracy, adequacy, completeness, legality, reliability, merchantability or fitness for a particular purpose of any information, in part or whole, contained herein. All material is presented with the understanding that Compass shall not be deemed to provide legal, accounting or other p