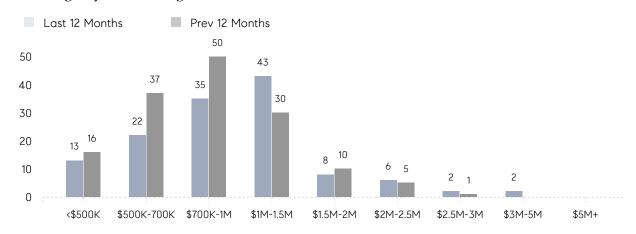

RAGE SOLD PRICE | \$570,000  | \$1,006,211 | -43%      |
|                | # OF CONTRACTS     | 3          | 8           | -62%      |
|                | NEW LISTINGS       | 10         | 11          | -9%       |
| Condo/Co-op/TH | AVERAGE DOM        | 158        | -           | -         |
|                | % OF ASKING PRICE  | 103%       | -           |           |
|                | AVERAGE SOLD PRICE | \$999,500  | -           | -         |
|                | # OF CONTRACTS     | 0          | 3           | 0%        |
|                | NEW LISTINGS       | 2          | 3           | -33%      |
|                |                    |            |             |           |

# Watchung

MARCH 2023

### Monthly Inventory



### Contracts By Price Range



### Listings By Price Range



# COMPASS



Compass makes no representations or warranties, express or implied, with respect to future market conditions or prices of residential product at the time the subject property or any competitive property is complete and ready for occupancy or with respect to any report, study, finding, recommendation or other information provided by Compass herein. Moreover, no warranty, express or implied, is made or should be assumed regarding the accuracy, adequacy, completeness, legality, reliability, merchantability or fitness for a particular purpose of any information, in part or whole, contained herein. All material is presented with the understanding that Compass shall not be deemed to provide legal, accounting or other professional services. This is not intended to solicit the purch